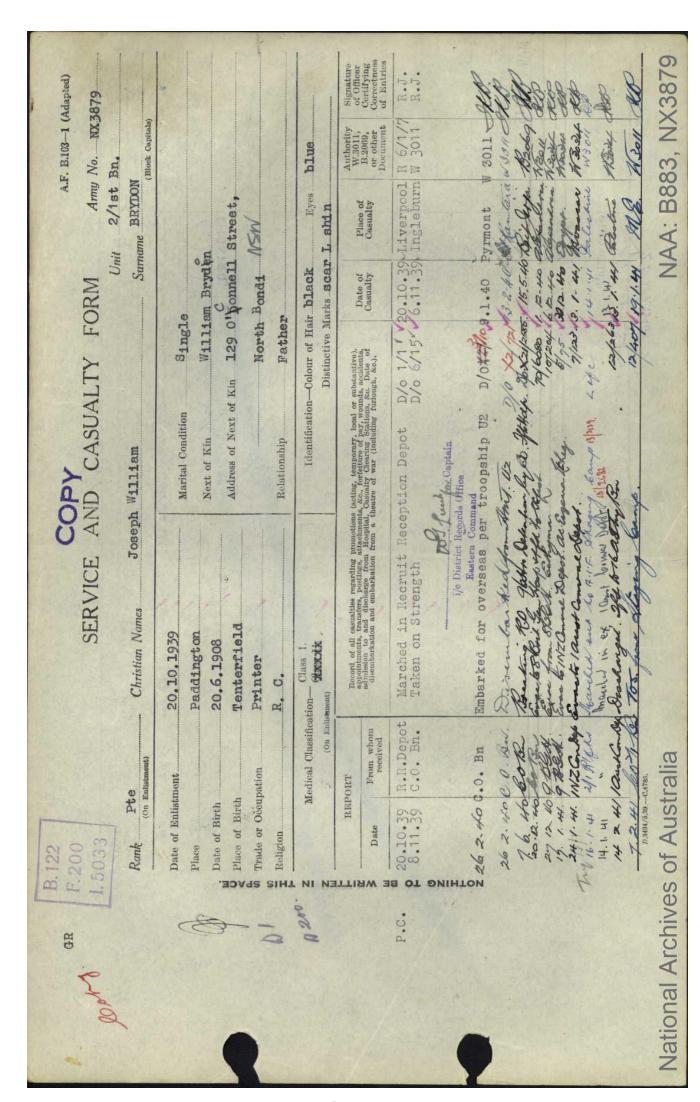

## FOR SPECIAL FORCES RAISED FOR SERVICE IN AUSTRALIA OR ABROAD.

| Army No. NX 3879                                                                                                                   |                                                                                                                                                                                                                                                                                                                                                                                                                                                                                                                                                                                                                                                                                                                                                                                                                                                                                                                                                                                                                                                                                                                                                                                                                                                                                                                                                                                                                                                                                                                                                                                                                                                                                                                                                                                                                                                                                                                                                                                                                                                                                                                                |
|------------------------------------------------------------------------------------------------------------------------------------|--------------------------------------------------------------------------------------------------------------------------------------------------------------------------------------------------------------------------------------------------------------------------------------------------------------------------------------------------------------------------------------------------------------------------------------------------------------------------------------------------------------------------------------------------------------------------------------------------------------------------------------------------------------------------------------------------------------------------------------------------------------------------------------------------------------------------------------------------------------------------------------------------------------------------------------------------------------------------------------------------------------------------------------------------------------------------------------------------------------------------------------------------------------------------------------------------------------------------------------------------------------------------------------------------------------------------------------------------------------------------------------------------------------------------------------------------------------------------------------------------------------------------------------------------------------------------------------------------------------------------------------------------------------------------------------------------------------------------------------------------------------------------------------------------------------------------------------------------------------------------------------------------------------------------------------------------------------------------------------------------------------------------------------------------------------------------------------------------------------------------------|
| Surname BRY DOW Other                                                                                                              | Names Joseph William                                                                                                                                                                                                                                                                                                                                                                                                                                                                                                                                                                                                                                                                                                                                                                                                                                                                                                                                                                                                                                                                                                                                                                                                                                                                                                                                                                                                                                                                                                                                                                                                                                                                                                                                                                                                                                                                                                                                                                                                                                                                                                           |
| Unit (BLOCK CAPITALS)                                                                                                              | Ballation                                                                                                                                                                                                                                                                                                                                                                                                                                                                                                                                                                                                                                                                                                                                                                                                                                                                                                                                                                                                                                                                                                                                                                                                                                                                                                                                                                                                                                                                                                                                                                                                                                                                                                                                                                                                                                                                                                                                                                                                                                                                                                                      |
| Onit                                                                                                                               | Bartalion<br>Padanglor (Place)                                                                                                                                                                                                                                                                                                                                                                                                                                                                                                                                                                                                                                                                                                                                                                                                                                                                                                                                                                                                                                                                                                                                                                                                                                                                                                                                                                                                                                                                                                                                                                                                                                                                                                                                                                                                                                                                                                                                                                                                                                                                                                 |
| Enlisted for service at                                                                                                            | (Place)                                                                                                                                                                                                                                                                                                                                                                                                                                                                                                                                                                                                                                                                                                                                                                                                                                                                                                                                                                                                                                                                                                                                                                                                                                                                                                                                                                                                                                                                                                                                                                                                                                                                                                                                                                                                                                                                                                                                                                                                                                                                                                                        |
| (State)                                                                                                                            | (Date)                                                                                                                                                                                                                                                                                                                                                                                                                                                                                                                                                                                                                                                                                                                                                                                                                                                                                                                                                                                                                                                                                                                                                                                                                                                                                                                                                                                                                                                                                                                                                                                                                                                                                                                                                                                                                                                                                                                                                                                                                                                                                                                         |
| where two they then I say them.                                                                                                    |                                                                                                                                                                                                                                                                                                                                                                                                                                                                                                                                                                                                                                                                                                                                                                                                                                                                                                                                                                                                                                                                                                                                                                                                                                                                                                                                                                                                                                                                                                                                                                                                                                                                                                                                                                                                                                                                                                                                                                                                                                                                                                                                |
| Questions to be put to persons called out or pr                                                                                    | resenting themselves for voluntary enlistment.*                                                                                                                                                                                                                                                                                                                                                                                                                                                                                                                                                                                                                                                                                                                                                                                                                                                                                                                                                                                                                                                                                                                                                                                                                                                                                                                                                                                                                                                                                                                                                                                                                                                                                                                                                                                                                                                                                                                                                                                                                                                                                |
|                                                                                                                                    | 1. Surname RRYDON                                                                                                                                                                                                                                                                                                                                                                                                                                                                                                                                                                                                                                                                                                                                                                                                                                                                                                                                                                                                                                                                                                                                                                                                                                                                                                                                                                                                                                                                                                                                                                                                                                                                                                                                                                                                                                                                                                                                                                                                                                                                                                              |
| 1. What is your name ?                                                                                                             | Other names Joseph Williams                                                                                                                                                                                                                                                                                                                                                                                                                                                                                                                                                                                                                                                                                                                                                                                                                                                                                                                                                                                                                                                                                                                                                                                                                                                                                                                                                                                                                                                                                                                                                                                                                                                                                                                                                                                                                                                                                                                                                                                                                                                                                                    |
|                                                                                                                                    | Other names of the first of                                                                                                                                                                                                                                                                                                                                                                                                                                                                                                                                                                                                                                                                                                                                                                                                                                                                                                                                                                                                                                                                                                                                                                                                                                                                                                                                                                                                                                                                                                                                                                                                                                                                                                                                                                                                                                                                                                                                                                                                                                                                                                    |
| 2. Where were you born ?                                                                                                           | 2. In or near the town of Statesfield in the state or country of N. Males.                                                                                                                                                                                                                                                                                                                                                                                                                                                                                                                                                                                                                                                                                                                                                                                                                                                                                                                                                                                                                                                                                                                                                                                                                                                                                                                                                                                                                                                                                                                                                                                                                                                                                                                                                                                                                                                                                                                                                                                                                                                     |
|                                                                                                                                    |                                                                                                                                                                                                                                                                                                                                                                                                                                                                                                                                                                                                                                                                                                                                                                                                                                                                                                                                                                                                                                                                                                                                                                                                                                                                                                                                                                                                                                                                                                                                                                                                                                                                                                                                                                                                                                                                                                                                                                                                                                                                                                                                |
| 3. Are you a natural born or a naturalized British Subject? If the latter, papers are to be produced                               | 3. Natural Bonne                                                                                                                                                                                                                                                                                                                                                                                                                                                                                                                                                                                                                                                                                                                                                                                                                                                                                                                                                                                                                                                                                                                                                                                                                                                                                                                                                                                                                                                                                                                                                                                                                                                                                                                                                                                                                                                                                                                                                                                                                                                                                                               |
| 4. What is your age and date of birth?                                                                                             | Date of Birth 20 June 1908                                                                                                                                                                                                                                                                                                                                                                                                                                                                                                                                                                                                                                                                                                                                                                                                                                                                                                                                                                                                                                                                                                                                                                                                                                                                                                                                                                                                                                                                                                                                                                                                                                                                                                                                                                                                                                                                                                                                                                                                                                                                                                     |
|                                                                                                                                    | Date of Birth & June 1908                                                                                                                                                                                                                                                                                                                                                                                                                                                                                                                                                                                                                                                                                                                                                                                                                                                                                                                                                                                                                                                                                                                                                                                                                                                                                                                                                                                                                                                                                                                                                                                                                                                                                                                                                                                                                                                                                                                                                                                                                                                                                                      |
|                                                                                                                                    | 5. Printers!                                                                                                                                                                                                                                                                                                                                                                                                                                                                                                                                                                                                                                                                                                                                                                                                                                                                                                                                                                                                                                                                                                                                                                                                                                                                                                                                                                                                                                                                                                                                                                                                                                                                                                                                                                                                                                                                                                                                                                                                                                                                                                                   |
| 6. Are you married, single or widower?                                                                                             | 6. Single.                                                                                                                                                                                                                                                                                                                                                                                                                                                                                                                                                                                                                                                                                                                                                                                                                                                                                                                                                                                                                                                                                                                                                                                                                                                                                                                                                                                                                                                                                                                                                                                                                                                                                                                                                                                                                                                                                                                                                                                                                                                                                                                     |
| 7. Have you previously served on active service? If so, where and in what arm?                                                     | 7.                                                                                                                                                                                                                                                                                                                                                                                                                                                                                                                                                                                                                                                                                                                                                                                                                                                                                                                                                                                                                                                                                                                                                                                                                                                                                                                                                                                                                                                                                                                                                                                                                                                                                                                                                                                                                                                                                                                                                                                                                                                                                                                             |
|                                                                                                                                    | 8. Name Williams: Brydon                                                                                                                                                                                                                                                                                                                                                                                                                                                                                                                                                                                                                                                                                                                                                                                                                                                                                                                                                                                                                                                                                                                                                                                                                                                                                                                                                                                                                                                                                                                                                                                                                                                                                                                                                                                                                                                                                                                                                                                                                                                                                                       |
| 8. Who is your actual next of kin? (Order of relationship:—wife,                                                                   | Address 129 0 Downell st                                                                                                                                                                                                                                                                                                                                                                                                                                                                                                                                                                                                                                                                                                                                                                                                                                                                                                                                                                                                                                                                                                                                                                                                                                                                                                                                                                                                                                                                                                                                                                                                                                                                                                                                                                                                                                                                                                                                                                                                                                                                                                       |
| eldest son, eldest daughter, father, mother, eldest brother,<br>eldest sister, eldest half-brother, eldest half-sister)            | M. Bondi                                                                                                                                                                                                                                                                                                                                                                                                                                                                                                                                                                                                                                                                                                                                                                                                                                                                                                                                                                                                                                                                                                                                                                                                                                                                                                                                                                                                                                                                                                                                                                                                                                                                                                                                                                                                                                                                                                                                                                                                                                                                                                                       |
| entest sister, entest nan-brother, entest nan-sister)                                                                              | Relationship Facter                                                                                                                                                                                                                                                                                                                                                                                                                                                                                                                                                                                                                                                                                                                                                                                                                                                                                                                                                                                                                                                                                                                                                                                                                                                                                                                                                                                                                                                                                                                                                                                                                                                                                                                                                                                                                                                                                                                                                                                                                                                                                                            |
|                                                                                                                                    | ( 9. 129 01 Donnell pt                                                                                                                                                                                                                                                                                                                                                                                                                                                                                                                                                                                                                                                                                                                                                                                                                                                                                                                                                                                                                                                                                                                                                                                                                                                                                                                                                                                                                                                                                                                                                                                                                                                                                                                                                                                                                                                                                                                                                                                                                                                                                                         |
| 9. What is your permanent address?                                                                                                 | Nonth Bardi                                                                                                                                                                                                                                                                                                                                                                                                                                                                                                                                                                                                                                                                                                                                                                                                                                                                                                                                                                                                                                                                                                                                                                                                                                                                                                                                                                                                                                                                                                                                                                                                                                                                                                                                                                                                                                                                                                                                                                                                                                                                                                                    |
| 10. What is your religious denomination? (This question need not be answered if the man has a conscientious objection to doing so) | 30. Roman Catholic                                                                                                                                                                                                                                                                                                                                                                                                                                                                                                                                                                                                                                                                                                                                                                                                                                                                                                                                                                                                                                                                                                                                                                                                                                                                                                                                                                                                                                                                                                                                                                                                                                                                                                                                                                                                                                                                                                                                                                                                                                                                                                             |
| 1                                                                                                                                  |                                                                                                                                                                                                                                                                                                                                                                                                                                                                                                                                                                                                                                                                                                                                                                                                                                                                                                                                                                                                                                                                                                                                                                                                                                                                                                                                                                                                                                                                                                                                                                                                                                                                                                                                                                                                                                                                                                                                                                                                                                                                                                                                |
| above answers made by me to the above questions are true and                                                                       | do solemnly declare that the that I am willing to serve in the Australian Military Forces within                                                                                                                                                                                                                                                                                                                                                                                                                                                                                                                                                                                                                                                                                                                                                                                                                                                                                                                                                                                                                                                                                                                                                                                                                                                                                                                                                                                                                                                                                                                                                                                                                                                                                                                                                                                                                                                                                                                                                                                                                               |
| or beyond the limits of the Commonwealth.                                                                                          |                                                                                                                                                                                                                                                                                                                                                                                                                                                                                                                                                                                                                                                                                                                                                                                                                                                                                                                                                                                                                                                                                                                                                                                                                                                                                                                                                                                                                                                                                                                                                                                                                                                                                                                                                                                                                                                                                                                                                                                                                                                                                                                                |
| Witnessed by KA Kutuaphiers                                                                                                        | f w. Byden.                                                                                                                                                                                                                                                                                                                                                                                                                                                                                                                                                                                                                                                                                                                                                                                                                                                                                                                                                                                                                                                                                                                                                                                                                                                                                                                                                                                                                                                                                                                                                                                                                                                                                                                                                                                                                                                                                                                                                                                                                                                                                                                    |
| (Signature of Attesting of Witnessing Officer)                                                                                     | originature of the state of the |
| * The person will be warned that should he give false answers to a the Defer D.3:40/9.39.—C.13231.—100m                            | any of these questions he will be liable to heavy penalties under nee Act.                                                                                                                                                                                                                                                                                                                                                                                                                                                                                                                                                                                                                                                                                                                                                                                                                                                                                                                                                                                                                                                                                                                                                                                                                                                                                                                                                                                                                                                                                                                                                                                                                                                                                                                                                                                                                                                                                                                                                                                                                                                     |
|                                                                                                                                    |                                                                                                                                                                                                                                                                                                                                                                                                                                                                                                                                                                                                                                                                                                                                                                                                                                                                                                                                                                                                                                                                                                                                                                                                                                                                                                                                                                                                                                                                                                                                                                                                                                                                                                                                                                                                                                                                                                                                                                                                                                                                                                                                |